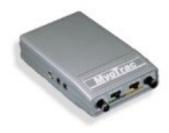

# **MYOTRAC**

Myotrac packs extreme sensitivity into a light, compact unit that works for you and your patient in the office or home.

### Features:

- The highly-sensitive Myoscan active sensor needs no skin preparation
- Two modes of biofeedback –LED and 5 way tone provides flexibility
- 5 way tone feedback includes proportional, above and below threshold and 4 second delayed alarm.
- 13-segment LED bargraph offers expanded range for precise visual feedback
- Wide and narrow bandpass filters provide precise monitoring of normal and fatiguing muscles and eliminate heartbeat artifact
- 0 to 20 volts DC output allows to connect to third party equipment and computerized monitoring
- Low current consumption provides long battery life

Price \$499 Order #T4000P

MyoTrac Infiniti systems allow you to measure high-resolution surface electromyography (SEMG) and perform electrical stimulation in a large number of configurations. The MyoTrac Infiniti stands apart from the competition by also performing SEMGtriggered stimulation. SEMG is used to trigger stimulation, to help patients improve volitional activation of target muscle groups. This combination of three modalities enhances treatment possibilities and eliminates the requirements for multiple devices.