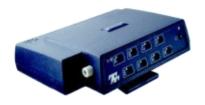

# **PROCOMP INFINITI:**

The ProComp Infiniti is an 8 channel, multi-modality encoder that has all the power and flexibility you need for real-time, computerized biofeedback and data acquisition in any clinical setting. Includes three sets of software: Biograph Infiniti, Choice of Physiology or EEG Suite.

Modalities include: EMG, EEG, Temp, Skin Conductance, Heart Rate/BVP, Respiration, and EKG

ProComp Infiniti comes complete with:

- 14 bit resolution, eight channel
- ProComp Infiniti encoder unit
- TT-USB interface unit
- Fiber-optic cables (1' and 15')
- Four alkaline "AA" batteries
- Sleek fabric storage and carrying case

See Supplies and Electrodes for available sensors

Price: \$3995.00 Order #: T7500M Sensors additional