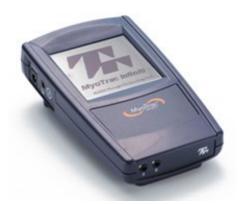

Price \$499 Order #T4000P

MyoTrac Infiniti systems allow you to measure high-resolution surface electromyography (SEMG) and perform electrical stimulation in a large number of configurations. The MyoTrac Infiniti stands apart from the competition by also performing SEMGtriggered stimulation. SEMG is used to trigger stimulation, to help patients improve volitional activation of target muscle groups. This combination of three modalities enhances treatment possibilities and eliminates the requirements for multiple devices.

Price: \$2,500 Order#: T9850US Clinical w/Rehab SW

Price: \$1,600 Order#: T9800US Stand-Alone