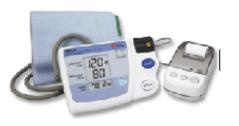

# HEM 705CP SEMI AUTOMATIC BLOOD PRESSURE UNIT

Keep accurate records of your blood pressure readings with the Blood Pressure Monitor and Print Out. Simply wrap the cuff around your arm and press START. In seconds, your blood pressure and pulse are displayed on the large digital panel. You can then print your readings in either numerical or bar graph form for easy record keeping.

Price: \$190 Order# HEM-705CP Adapter Price: \$30 Order# HEM-0917