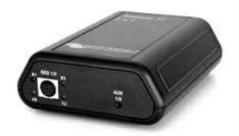

## PROCOMP 2

The ProComp 2 is a compact yet powerful 2 channel device that allows clinicians to set up a second clinical system—or to empower their clients by offering a take-home device that is convenient to wear on a headband or a shirt collar. The ProComp 2 contains a built-in EEG sensor (simply connect an extender cable for EEG monitoring and biofeedback), and it can use any of the two ProComp Infiniti sensors. The ProComp 2 systems contains all the

peripherals to easily connect it to a desktop or laptop IBM-compatible PC.

The ProComp 2 with the powerful Physiology or EEG Suite Software

Price: \$1850.00 Order #T7400M

ProComp 2 comes complete with:

- 13 bit resolution, 2 channel ProComp 2 encoder unit
- Fiber-optic cables ('1 and 15')
- Two alkaline "AA" batteries
- Carrying case