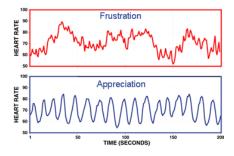

Order#: emWave2

**Inner Balance:** The Inner Balance Sensor for iOS is an innovative approach to improving wellness through training, education and self-monitoring. With the Inner Balance app you enter how you are feeling in the moment and then run a session focusing on a positive moment. Research has shown that focusing on positive emotions like appreciation can greatly reduce the effects of stress and deliver you to a more calm peaceful state.