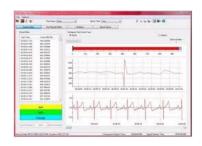

# **PROCOMP INFINITI:**

The ProComp Infiniti is an 8 channel, multi-modality encoder that has all the power and flexibility you need for real-time, computerized biofeedback and data acquisition in any clinical setting. Includes three sets of software: Biograph Infiniti, Choice of Physiology or EEG Suite.

Modalities include: EMG, EEG, Temp, Skin Conductance, Heart Rate/BVP, Respiration, and EKG

ProComp Infiniti comes complete with:

- 14 bit resolution, eight channel
- ProComp Infiniti encoder unit
- TT-USB interface unit
- Fiber-optic cables (1' and 15')
- Four alkaline "AA" batteries
- Sleek fabric storage and carrying case