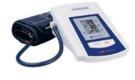

# VOLDYNE INSPIROMETER

Use to practice diaphragmatic breathing. Measures volume of air inhaled. Price: \$18 each Order# VI-0941 Case of 12 \$190 Order# VI-0942

Fully-automatic inflation upper arm blood pressure monitor large digital display Order # LAD1130 Price \$95.00