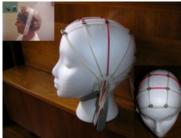

# NEUROTRODE NET3

Disposable Pre gelled Hard Plastic Disc Electrode

60 electrodes per bag / 6 electrodes per foil pouch / 10 foil pouches per bag. Price: \$34.00 Order# NET3

A 10/20 Universal EEG fixture (part # 10/20UF) Suggested retail \$ 75.00. For single electrodes placement, a Head band (part # HBEG 7-2 ) Suggested retail \$ 10.00 (see onset on main picture). Both fixtures allow the sensors to be tightly secured on the scalp and mastoid. 2- A cable (part # CEG 7- 06) allows connection between the sensor and the equipment, suggested retail \$ 50.00. It is compatible with most EEG Equipment.