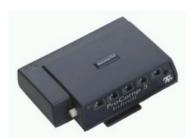

# **FLEXCOMP INFINITI**

Our top-of-the-line encoder is the ideal data acquisition and physiological monitoring device for power users. It offers 10 high speed channels (2048 samples/seconds) with 14 bits of resolution (1 part in 16364) and acquire data from any Thought Technology sensor.

Researchers, SEMG specialists and ergonomists will appreciate it's ability to monitor and record SEMG and displaying it as raw, median frequency, RMS, peak-to-peak, 2D and 3D frequency and power spectrum. Up to four encoders (each using 10 channels) can be connected simultaneously to produce the largest possible "window" into the subject's physiology.

Flexcomp Infiniti offers, internal, user-activated calibration to ensure that you can always obtain the highest quality signal, without the costly downtime associated with factory re-calibration.

Price: \$6,495.00

Flexcomp Infiniti comes complete with:

- 14 bit resolution, 10 channel Flexcomp Order #T7555M Infiniti encoder unit
- TT-USB interface Unit
- Fiber-optic cable ('1 and 15')
- Four alkaline "AA" batteries
- Sleek fabric storage and carrying case