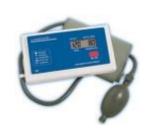

# Lumiscope Digital Blood Pressure: Alternately displays blood pressure and pulse readings. Features: Touch pad control, Memory recall, Auto-off. Includes cuff (fits arms of 8.6"-12.6" in circumference). Price: \$ 45 Order# LAD-1060

Price: \$55 Order# LADL-1060