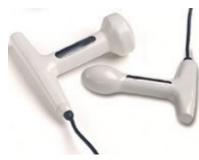

# **MYOTRAC**

Myotrac packs extreme sensitivity into a light, compact unit that works for you and your patient in the office or home.

### Features:

- The highly-sensitive Myoscan active sensor needs no skin preparation
- Two modes of biofeedback –LED and 5 way tone provides flexibility
- 5 way tone feedback includes proportional, above and below threshold and 4 second delayed alarm.
- 13-segment LED bargraph offers expanded range for precise visual feedback
- Wide and narrow bandpass filters provide precise monitoring of normal and fatiguing muscles and eliminate heartbeat artifact
- 0 to 20 volts DC output allows to connect to third party equipment and computerized monitoring
- Low current consumption provides long battery life

Price \$499 Order #T4000P

MyoTrac Infiniti systems allow you to measure high-resolution surface electromyography (SEMG) and perform electrical stimulation in a large number of configurations. The MyoTrac Infiniti stands apart from the competition by also performing SEMGtriggered stimulation. SEMG is used to trigger stimulation, to help patients improve volitional activation of target muscle groups. This combination of three modalities enhances treatment possibilities and eliminates the requirements for multiple devices.