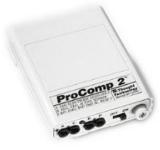

## PROCOMP 2

The ProComp 2 is a compact yet powerful 2 channel device that allows clinicians to set up a second clinical system—or to empower their clients by offering a take-home device that is convenient to wear on a headband or a shirt collar. The ProComp 2 contains a built-in EEG sensor (simply connect an extender cable for EEG monitoring and biofeedback), and it can use any of the two ProComp Infiniti sensors. The ProComp 2 systems contains all the

peripherals to easily connect it to a desktop or laptop IBM-compatible PC.

The ProComp 2 with the powerful Physiology or EEG Suite Software

Price: \$1850.00 Order #T7400M

ProComp 2 comes complete with:

- 13 bit resolution, 2 channel ProComp 2 encoder unit
- Fiber-optic cables ('1 and 15')
- Two alkaline "AA" batteries
- Carrying case