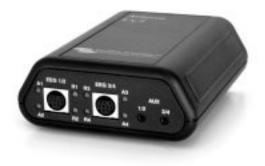

# **PROCOMP INFINITI:**

The ProComp Infiniti is an 8 channel, multi-modality encoder that has all the power and flexibility you need for real-time, computerized biofeedback and data acquisition in any clinical setting. Includes three sets of software: Biograph Infiniti, Choice of Physiology or EEG Suite.

Modalities include: EMG, EEG, Temp, Skin Conductance, Heart Rate/BVP, Respiration, and EKG

ProComp Infiniti comes complete with:

- 14 bit resolution, eight channel
- ProComp Infiniti encoder unit
- TT-USB interface unit
- Fiber-optic cables (1' and 15')
- Four alkaline "AA" batteries
- Sleek fabric storage and carrying case

See Supplies and Electrodes for available sensors

Price: \$3995.00 Order #: T7500M Sensors additional