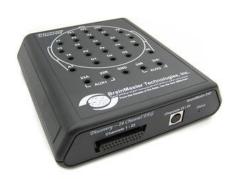

# **Computerized Systems**

BRAINMASTER Atlantis I (4x4): Atlantis I (4+4) goes beyond the state of the art to define a new approach to high quality and effective EEG and peripheral feedback. It includes an innovative Triamp (tm) bioamplifier that records and reports the EEG signal, the DC and slow cortical potentials, and the impedances of the sensors as well, all continuously, and in real time. In addition to 4 (24-bit) EEG channels, there are 4 (12-bit) Aux channels, also using Triamp (tm) inputs, ready to provide simultaneous AC, DC, and impedance recording for skin, muscle, heart, temperature, and other add-on peripheral modalities expected in the near future.

Price: \$2,695.00 Order# ATLN-1

Price: \$1,995.00 Order# ATLN-2

# **BRAINMASTER Atlantis II (2x2):**

ATLANTIS II is a 2x2 design (with two channels of EEG and two channels of AUX signals) ideal for additional biofeedback modalities. Includes continuous real-time impedance checking and recording; Total Immersion with photic, vibratory and auditory feedback. Evolving 24 bit USB technology.

ATLANTIS I and II: Biofeedback with Impedance checking; USB; Direct Current (DC) and Slow Cortical Potential (SCP) measurement, using Triamp amplifier design.

The Discovery 24E is a 24-channel EEG and DC amplifier that is an evolution of the technology used in the 2E and 2EA (Atlantis) series of EEG biofeedback devices. It is currently available for field testing. It is fully compatible with QEEG systems such as NeuroGuide, Loreta, SKIL, and WinEEG, and incorporates BrainMaster training capabilities including amplitude and connectivity training, including Live Z-Score training. \$5,800 #Discovery-24